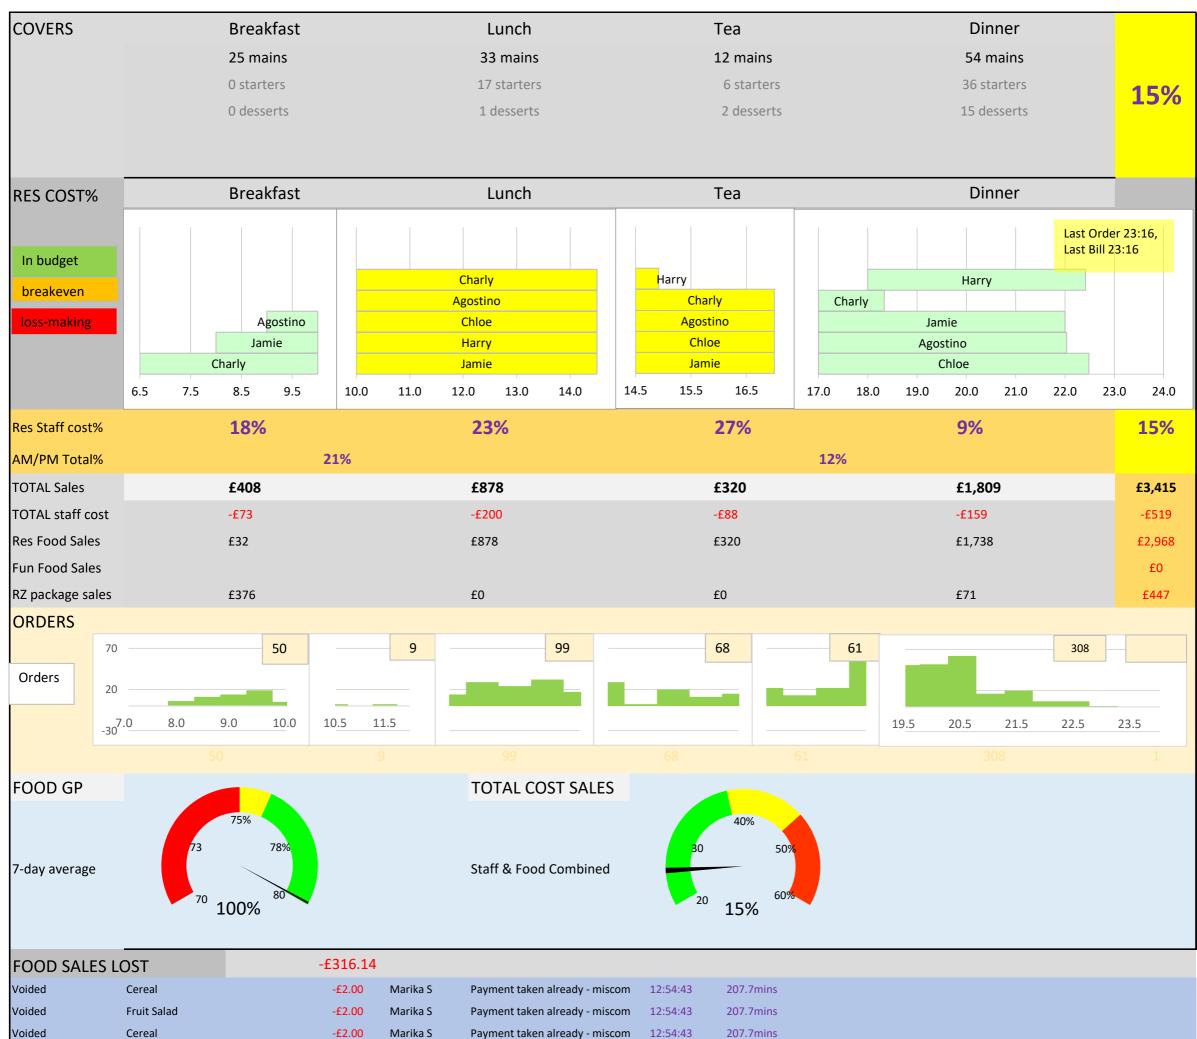

## Kitchen Daily (Saturday, 12-Jun-21)

|          |                       |         |          | -, ,                           |          |           |
|----------|-----------------------|---------|----------|--------------------------------|----------|-----------|
| Voided   | Fruit Salad           | -£2.00  | Marika S | Payment taken already - miscom | 12:54:43 | 207.7mins |
| Voided   | Full English          | -£12.00 | Marika S | Payment taken already - miscom | 12:54:43 | 193.2mins |
| Voided   | Toast                 | -£1.00  | Marika S | Payment taken already - miscom | 12:54:43 | 192.7mins |
| Voided   | Regular Espresso      | -£2.00  | Harry C  | Wrong Key                      | 15:09:54 | 1.5mins   |
| Voided   | Regular Espresso      | -£2.00  | Harry C  | Wrong Key                      | 15:09:55 | 1.6mins   |
| Voided   | Regular Espresso      | -£2.00  | Harry C  | Wrong Key                      | 15:09:55 | 1.6mins   |
| Voided   | Тwo Scoop             | -£4.50  | Harry C  | Wrong Key                      | 16:55:36 | 1.2mins   |
| Voided   | Теа                   | -£1.50  | Harry C  | Wrong Key                      | 18:04:30 | 1.7mins   |
| Voided   | Chicken Burger        | -£13.00 | Joseph P | Guests changing order          | 20:37:02 | 2.8mins   |
| Discount | Salmon Ceasar [Large] | -£16.00 | Susan W  | Food complaint                 | 14:26:13 | 100%      |
| Discount | Afternoon Tea         | -£12.48 | Agate    | Vouchers                       | 13:23:57 | 52%       |
|          |                       |         |          |                                |          |           |